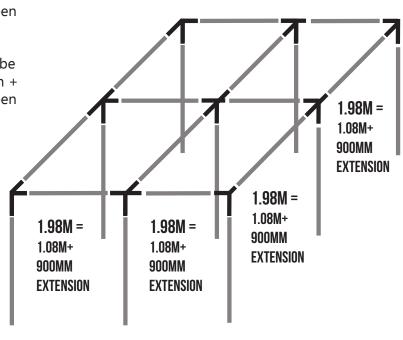

**STEP 2:** Connect the 1.08m + 900mm extension tube to create the 1.98m width bars. Connect the 1.98m + 1.98m length bars together with 1 tee joiner between them to create the 3.96m width bars.

**STEP 3:** Connect the 1.08m + 900mm extension tube to create the 1.98m length bars. Connect the 1.98m + 1.98m length bars together with 1 tee joiner between them to create the 3.96m length bars.

**STEP 4:** Connect each joiner tee to the center cross/crosses with the remaining tubes.

**STEP 5:** Push the legs (16mm uprights) into the ground to create your erected height (refer to the height table).