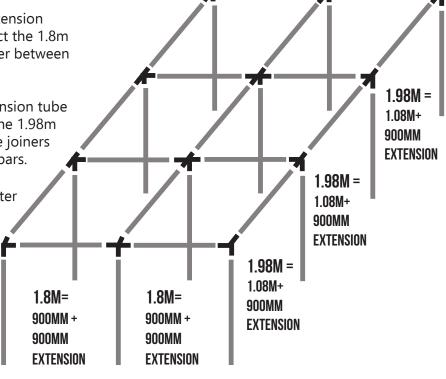

**STEP 2:** Connect the 900mm + 900mm extension tube to create the 1.8m width bars. Connect the 1.8m + 1.8m width bars together with 1 tee joiner between them to create the 3.6m width bars.

**STEP 3:** Connect the 1.08m + 900mm extension tube to create the 1.98m length bars. Connect the 1.98m + 1.98m + 1.98m tubes together with 2 tee joiners between them to create the 5.94m length bars.