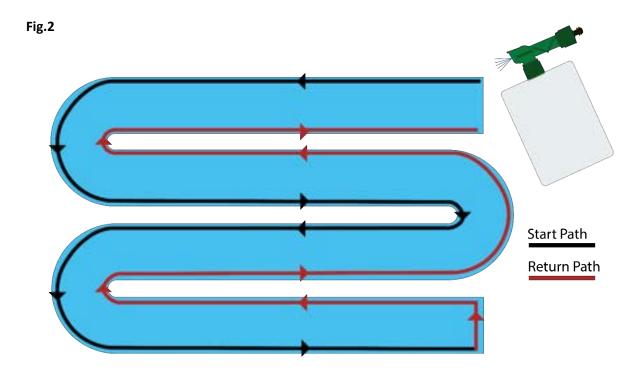

## Instructions:

- Empty a litre of water into a bucket and mix in the nematodes thoroughly to make your stock solution.
- Empty the correct amount of stock solution into the applicator pouch by using a funnel or jug. Please refer to (Fig.1) on the next page.
- Top up the pouch with luke warm water.
- Attach the spray head with tube to the pouch.
- Shake to fully mix the water and nematode solution.
- Attach the hose to the sprayer head and turn on the water.
- The spray head can be adjusted using the tab on the side of the head to adjust the flow of water. We recommend the tab be turned to 90° to allow the hole to be fully opened. Depending on water pressure the pouch will take approximately 3-4m minutes to empty.
- Apply the solution as evenly as possible concentrating on any obvious affected areas.
- Once the pouch is empty repeat the process until the stock solution is finished. See the number of pouch refills (Fig.1). Water thoroughly after application.