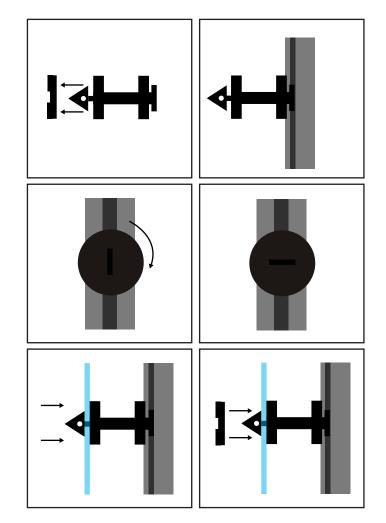

**STEP 2**: Starting at the bottom of the greenhouse secure the fleece with the clips, and corner clips for the corners. We have allowed approximately 5 clips per glazing bar.

**STEP 3**: The clips fit by pushing into the glazing bar and turning. The fleece pushes onto the point, then fit the washer flat side onto the fleece and turn to lock.