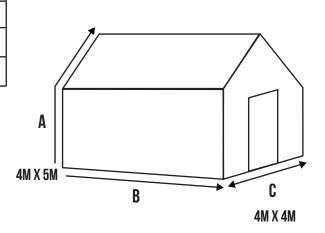

## CONTENTS

- FLEECE 30G 4M X 5M B
- FLEECE 30G 4M X 4M C
- **GREENHOUSE INSULATION CLIPS (PK 100)** 1
- **GREENHOUSE CORNER INSULATION CLIPS (PK16)** 1

## **ASSEMBLY PROCESS**

**STEP 1:** Included in this kit are 2 pieces of fleece and 2 packs of clips. The largest piece of fleece fits the longest sides of the greenhouse (B), it goes up to the apex and down the other side all in one piece (A).

STEP 4: Next measure or just cut in half the other piece of fleece this is for each end (C).

STEP 5: As all greenhouses vary in size slightly you may have some fleece left over. This can be used for extra protection on your seed trays or bedding plants.