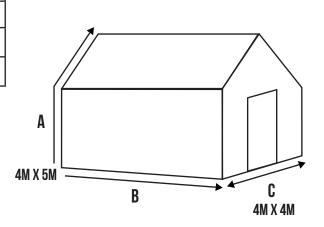

## CONTENTS

- FLEECE 30G 4M X 5M B
- FLEECE 30G 4M X 4M C
- **GREENHOUSE INSULATION CLIPS (PK 60)** 1
- **GREENHOUSE CORNER INSULATION CLIPS (PK16)** 1

## **ASSEMBLY PROCESS**

**STEP 1:** Included in this kit are 2 pieces of fleece and 2 packs of clips. The largest piece of fleece fits the longest sides of the greenhouse (B), it goes up to the apex and down the other side all in one piece (A).

STEP 4: Next measure or just cut in half the other piece of fleece this is for each end (C).

STEP 5: As all greenhouses vary in size slightly you may have some fleece left over. This can be used for extra protection on your seed trays or bedding plants.