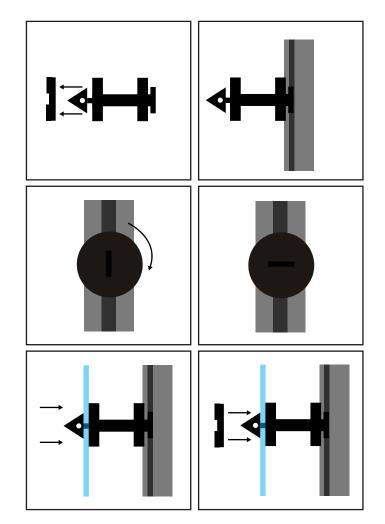

**STEP 2**: Starting at the bottom of the greenhouse secure the fleece with the clips, and corner clips for the corners. We have allowed approximately 5 clips per glazing bar.

**STEP 3**: The clips fit by pushing into the glazing bar and turning. The fleece pushes onto the point, then fit the washer flat side onto the fleece and turn to lock.