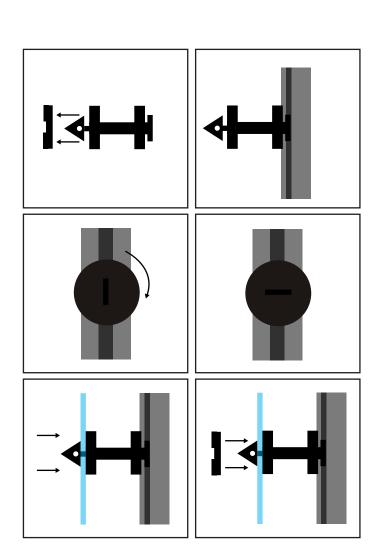

**STEP 2:** Starting at the bottom of the greenhouse secure the fleece with the clips, and corner clips for the corners. We have allowed approximately 5 clips per glazing bar.

**STEP 3:** The clips fit by pushing into the glazing bar and turning. The fleece pushes onto the point, then fit the washer flat side onto the fleece and turn to lock.