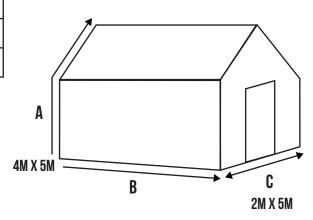

## **GREENHOUSE INSULATION KIT** (W) 10FT X (L) 6FT

## CONTENTS

| В | FLEECE 30G 4M X 5M                         |
|---|--------------------------------------------|
| C | FLEECE 30G 2M X 5M                         |
| 1 | GREENHOUSE INSULATION CLIPS (PK 80)        |
| 1 | GREENHOUSE CORNER INSULATION CLIPS (PK 16) |

## **ASSEMBLY PROCESS**

**STEP 1:** Included in this kit are 2 pieces of fleece and 2 packs of clips. The largest piece of fleece fits the longest sides of the greenhouse (B), it goes up to the apex and down the other side all in one piece (A).

**STEP 4:** Next measure or just cut in half the other piece of fleece this is for each end (C).

**STEP 5**: As all greenhouses vary in size slightly you may have some fleece left over. This can be used for extra protection on your seed trays or bedding plants.