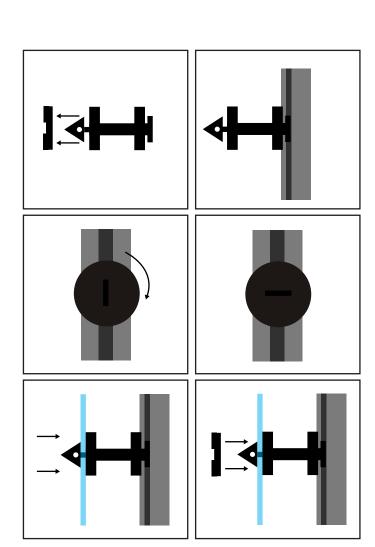

**STEP 2:** Starting at the bottom of the greenhouse secure the fleece with the clips, and corner clips for the corners. We have allowed approximately 5 clips per glazing bar.

**STEP 3:** The clips fit by pushing into the glazing bar and turning. The fleece pushes onto the point, then fit the washer flat side onto the fleece and turn to lock.