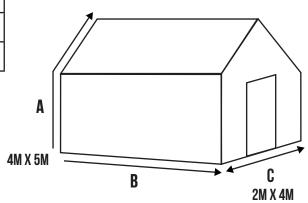

## **GREENHOUSE INSULATION KIT** (W) 8FT X (L) 6FT

## **CONTENTS**

| В | FLEECE 30G 4M X 5M                         |
|---|--------------------------------------------|
| C | FLEECE 30G 2M X 4M                         |
| 1 | GREENHOUSE INSULATION CLIPS (PK 80)        |
| 1 | GREENHOUSE CORNER INSULATION CLIPS (PK 16) |

## **ASSEMBLY PROCESS**

**STEP 1:** Included in this kit are 2 pieces of fleece and 2 packs of clips. The largest piece of fleece fits the longest sides of the greenhouse (B), it goes up to the apex and down the other side all in one piece (A).

**STEP 4:** Next measure or just cut in half the other piece of fleece this is for each end (C).

**STEP 5**: As all greenhouses vary in size slightly you may have some fleece left over. This can be used for extra protection on your seed trays or bedding plants.