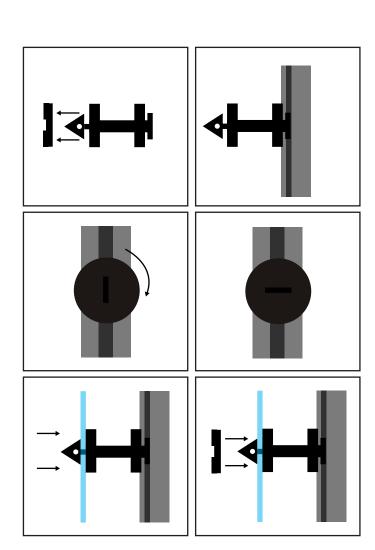

**STEP 2:** Starting at the bottom of the greenhouse secure the fleece with the clips, and corner clips for the corners. We have allowed approximately 5 clips per glazing bar.

**STEP 3:** The clips fit by pushing into the glazing bar and turning. The fleece pushes onto the point, then fit the washer flat side onto the fleece and turn to lock.