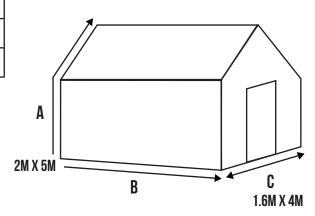

## **GREENHOUSE INSULATION KIT** (W) 6FT X (L) 4FT

## CONTENTS

| В | FLEECE 30G 2M X 5M                         |
|---|--------------------------------------------|
| C | FLEECE 30G 1.6M X 4M                       |
| 1 | GREENHOUSE INSULATION CLIPS (PK 60)        |
| 1 | GREENHOUSE CORNER INSULATION CLIPS (PK 16) |

## **ASSEMBLY PROCESS**

**STEP 1:** Included in this kit are 2 pieces of fleece and 2 packs of clips. The largest piece of fleece fits the longest sides of the greenhouse (B), it goes up to the apex and down the other side all in one piece (A).

**STEP 4:** Next measure or just cut in half the other piece of fleece this is for each end (C).

**STEP 5**: As all greenhouses vary in size slightly you may have some fleece left over. This can be used for extra protection on your seed trays or bedding plants.