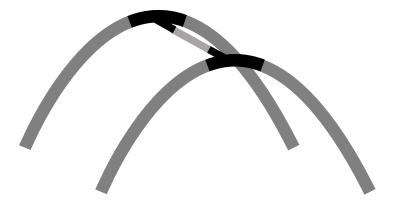

## **ASSEMBLY PROCESS**

**STEP 1:** To create your starting and end hoops connect two rods together with a tee joiner.

STEP 2: Place the starting hoop into the ground and insert a rod. The rods are 900mm so the spacing between each rod will be the same.

**STEP 3**: Repeat this process as many times as needed. When all the hoops are erected, lay your netting over the top, securing with the clips. Use two steel pegs at each end of the tunnel to finish securing the netting.