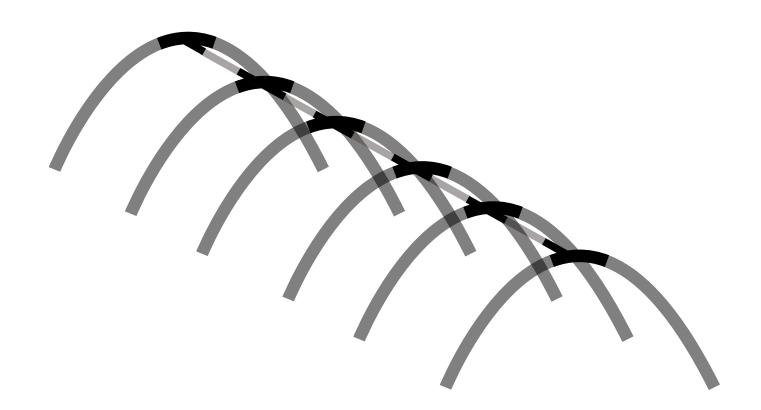

## BLACK HOOP TUNNEL (LENGTH) 4.5M

## **ASSEMBLY PROCESS**

**STEP 1:** To create your starting and end hoops connect two rods together with a tee joiner, to create the centre hoop/hoops connect two rods together with the cross joiners.

**STEP 2:** Place the starting hoop into the ground and insert a rod. The rods are 900mm so the spacing between each rod will be the same.

**STEP 3**: Repeat this process while making sure the cross joiners are in the middle and the tee joiners are at the end.