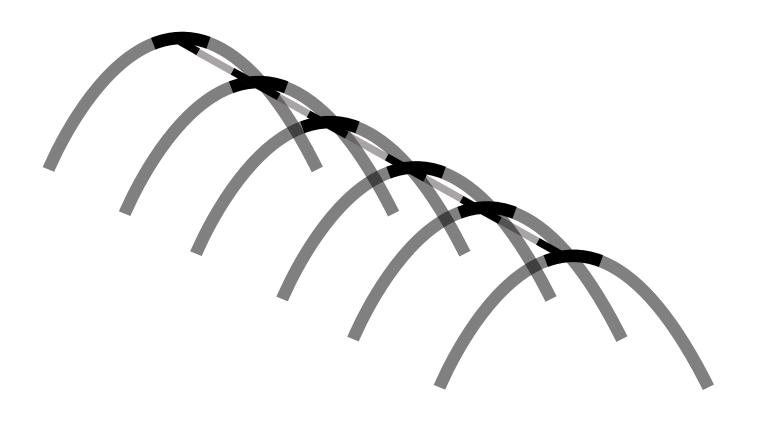

## **ASSEMBLY PROCESS**

**STEP 1:** To create your starting and end hoops connect two rods together with a tee joiner, to create the centre hoop/hoops connect two rods together with the cross joiners.

**STEP 2**: Place the starting hoop into the ground and insert a rod. The rods are 900mm so the spacing between each rod will be the same.

| 1  | COVER                 |
|----|-----------------------|
| 18 | BLACK HOOP CLIPS 10MM |
| 4  | STEEL PEGS            |

**STEP 3**: Repeat this process while making sure the cross joiners are in the middle and the tee joiners are at the end. When all the hoops are erected, lay your netting over the top, securing with the clips. Use two steel pegs at each end of the tunnel to finish securing the netting.