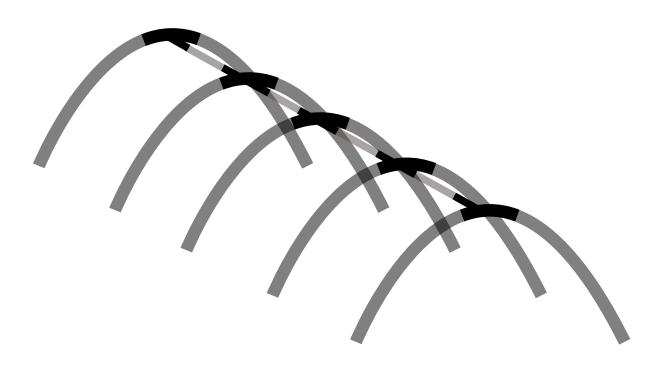

## **ASSEMBLY PROCESS**

**STEP 1:** To create your starting and end hoops connect two rods together with a tee joiner, to create the centre hoop/hoops connect two rods together with the cross joiners.

**STEP 2**: Place the starting hoop into the ground and insert a rod. The rods are 900mm so the spacing between each rod will be the same.

| 1  | COVER                 |
|----|-----------------------|
| 15 | BLACK HOOP CLIPS 10MM |
| 4  | STEEL PEGS            |

**STEP 3**: Repeat this process while making sure the cross joiners are in the middle and the tee joiners are at the end. When all the hoops are erected, lay your netting over the top, securing with the clips. Use two steel pegs at each end of the tunnel to finish securing the netting.