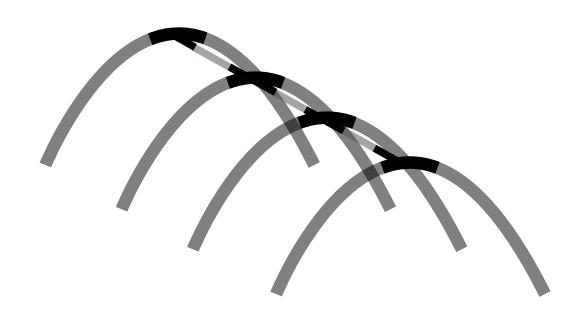

## BLACK HOOP TUNNEL (LENGTH) 2.7M

## **CONTENTS**

| 11 | BLACK FLEXIBLE 900MM HOOP - SINGLE |
|----|------------------------------------|
| 2  | BLACK FLEXIBLE HOOP JOINER CROSS   |
| 2  | BLACK FLEXIBLE HOOP JOINER TEE     |

## **ASSEMBLY PROCESS**

**STEP 1:** To create your starting and end hoops connect two rods together with a tee joiner, to create the centre hoop/hoops connect two rods together with the cross joiners.

**STEP 2:** Place the starting hoop into the ground and insert a rod. The rods are 900mm so the spacing between each rod will be the same.

**STEP 3**: Repeat this process while making sure the cross joiners are in the middle and the tee joiners are at the end.