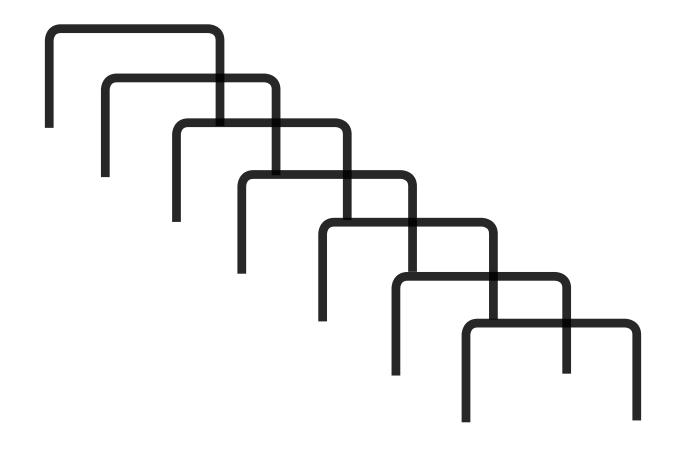

## **ASSEMBLY PROCESS**

**STEP1:** Select your starting point in your garden and insert the first hoop into the soil. Once inserted space out the next hoop, we recommend spacing around 1 metre apart. Repeat this process until all hoops are completed.