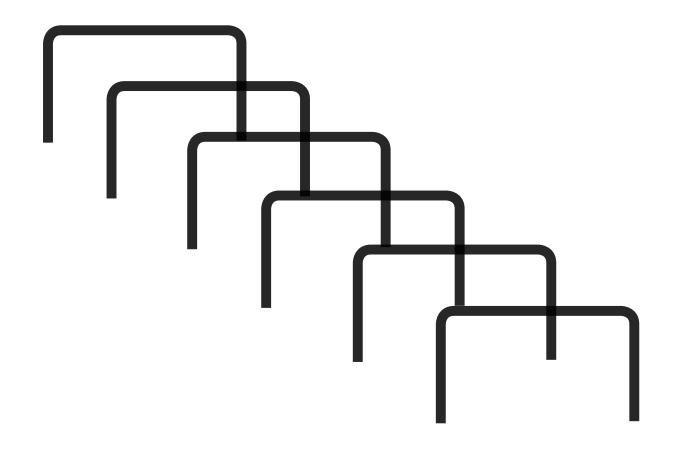

## **ASSEMBLY PROCESS**

**STEP1:** Select your starting point in your garden and insert the first hoop into the soil. Once inserted space out the next hoop, we recommend spacing around 1 metre apart. Repeat this process until all hoops are completed.