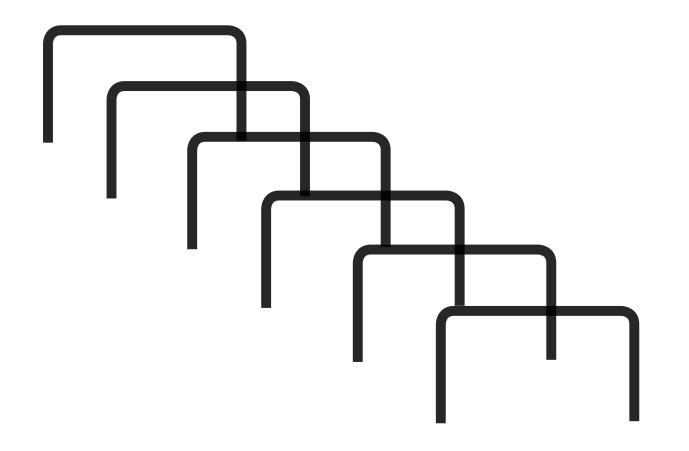

## **ASSEMBLY PROCESS**

**STEP1:** Select your starting point in your garden and insert the first hoop into the soil. Once inserted space out the next hoop, we recommend spacing around 1 metre apart. Repeat this process until all hoops are completed.