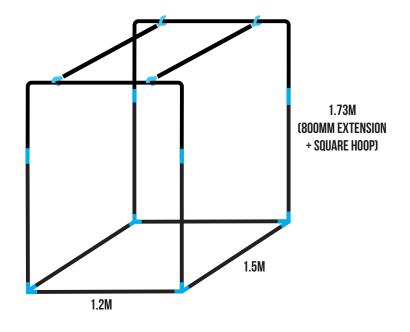

## **SQUARE ALUMINIUM HOOP FRAME** (H) 1.73M X (W) 1.2M X (L) 1.5M

## CONTENTS

- **ALUMINIUM SQUARE HOOP**
- ALUMINIUM HOOP EXTENSION 800MM 4
- **ALUMINIUM TUBE 1.5M** 4
- **ALUMINIUM TUBE 1.2M** 2
- **JOINER CORNER** 4
- **UPRIGHT TUBE CLIP** Δ