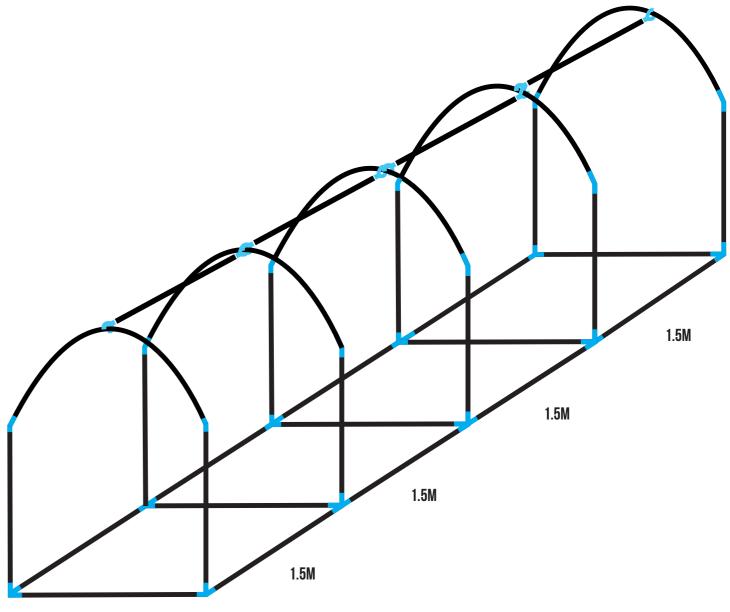

## **ASSEMBLY PROCESS BASE**

**STEP 1**: Take 2 of the 1.2m tubes and 2 of the 1.5m tubes and lay them on the ground into a rectangle, repeat this four times to create four rectangles connecting to each other. Connect each corner with a joiner corner, and center poles with joiner tees.

**STEP 2:** Insert the 800mm extension poles into the upright slots of the corners and tees.

STEP 3: Insert the hoop width ways into the top of the uprights, repeat this five times.

PLEASE NOTE: A mallet is usually required to tap the joiners into the tubes. Please ensure the joiners are fully submerged into the aluminium.

**STEP 4**: To create the support bar use the last 1.5m tubes and insert the upright tube clips at either end. Once created, place this in the center of the hoops, once between each hoop.

For a tight fit some pressure is required when fitting the clips, and joiners into the aluminium.