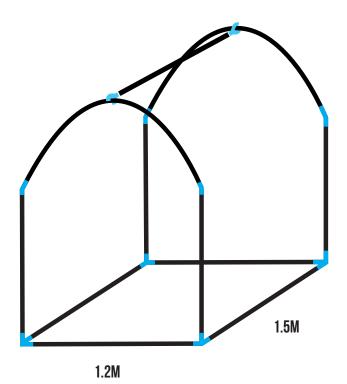

## **ASSEMBLY PROCESS BASE**

**STEP 1**: Take 2 of the 1.2m tubes and 2 of the 1.5m tubes and lay them on the ground into a rectangle, connect each corner with a joiner to complete the rectangle.

**STEP 2**: Insert the 800mm extension poles into the upright slots of the corners.

**STEP 3**: Insert the hoop width ways into the top of the uprights, repeat this at both ends.

required to tap the joiners into the tubes. Please ensure the joiners are fully submerged into the aluminium.

STEP 4: To create the support bar use the last 1.5m tube and insert the upright tube clips at either end. Once created, place this in the center of the hoops, once between each hoop.

For a tight fit some pressure is required when fitting the clips, and joiners into the aluminium.