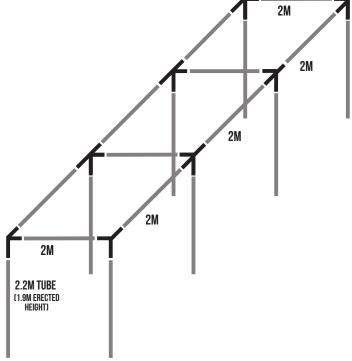

### **ASSEMBLY PROCESS**

Ensure the area where you are going to put the cage is flat and level. Mark out the 4 corners of the cage, ideally with stringlines. Taking this extra time at this point will save time with the cage erection.

- **STEP 1**: Push the 4 Corner joiners and 4 tee joiners onto 8 x uprights (2.2m) poles as per diagram - Lock downward grub with allen key provided.
- **STEP 2**: Position and push the 2.2m uprights into the ground 300mm, ensuring that the poles are upright.
- STEP 3: Slot the crossbars in section by section as per diagram Lock all remaining grubs with the allen key provided to secure the frame. Insert End Bung into any open ends.
- **STEP 4**: (If ordered with cover) Start with the upright where you require the entrance to be. Take the longest 2m width (side) netting to any upright and secure the netting with the cable ties (4 per upright) and 1 every half metre along the top. Take the net around the frame, ensuring that the netting is pulled taught between poles. Once back to the starting upright we recommend cable tying the top half of the netting to the upright and then using the green rectangular net clips provided to allow easy access to the cage.
- **STEP 5**: The (roof) netting needs to be pulled out to its full width then laid over the top of the cage and secured with cable ties.
- **STEP 6**: Bury the ends of the netting in the ground and secure with steel pegs. We recommend using one every half metre.