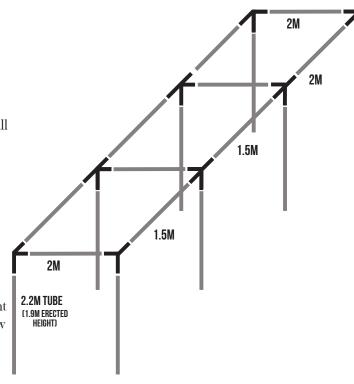

## **ASSEMBLY PROCESS**

Ensure the area where you are going to put the cage is flat and level. Mark out the 4 corners of the cage, ideally with stringlines. Taking this extra time at this point will save time with the cage erection.

- **STEP 1**: Push the 4 Corner joiners and 4 tee joiners onto 8 x uprights (2.2m) poles as per diagram Lock downward grub with allen key provided.
- **STEP 2**:Position and push the 2.2m uprights into the ground 300mm, ensuring that the poles are upright.
- **STEP 3**: Slot the crossbars in section by section as per diagram Lock all remaining grubs with the allen key provided to secure the frame. Insert End Bung into any open ends.
- step 4: (If ordered with cover) Start with the upright where you require the entrance to be. Take the longest 2m width (side) netting to any upright and secure the netting with the cable ties (4 per upright) and 1 every half metre along the top. Take the net around the frame, ensuring that the netting is pulled taught between poles. Once back to the starting upright we recommend cable tying the top half of the netting to the upright and then using the green rectangular net clips provided to allow easy access to the cage.
- **STEP 5**: The (roof) netting needs to be pulled out to its full width then laid over the top of the cage and secured with cable ties.
- **STEP 6**: Bury the ends of the netting in the ground and secure with steel pegs. We recommend using one every half metre.

required to tap the joiners into the tubes. Please ensure the joiners are fully submerged into the aluminium.

**PLEASE NOTE:** A mallet is usually