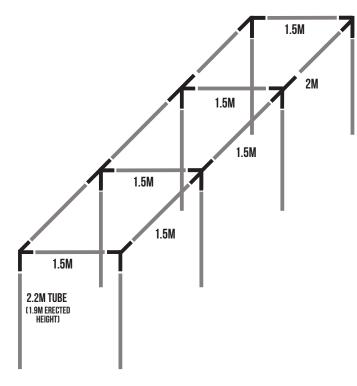

## **ASSEMBLY PROCESS**

Ensure the area where you are going to put the cage is flat and level. Mark out the 4 corners of the cage, ideally with stringlines. Taking this extra time at this point will save time with the cage erection.

- **STEP 1:** Push the 4 Corner joiners and 4 tee joiners onto 8 x uprights (2.2m) poles as per diagram - Lock downward grub with allen key provided.
- **STEP 2:** Position and push the 2.2m uprights into the ground 300mm, ensuring that the poles are upright.
- **STEP 3**: Slot the crossbars in section by section as per diagram Lock all remaining grubs with the allen key provided to secure the frame. Insert End Bung into any open ends.
- STEP 4: (If ordered with cover) Start with the upright where you require the entrance to be. Take the longest 2m width (side) netting to any upright and secure the netting with the cable ties (4 per upright) and 1 every half metre along the top. Take the net around the frame, ensuring that the netting is pulled taught between poles. Once back to the starting upright we recommend cable tying the top half of the netting to the upright and then using the green rectangular net clips provided to allow easy access to the cage.
- **STEP 5**: The (roof) netting needs to be pulled out to its full width then laid over the top of the cage and secured with cable ties.
- **STEP 6:** Bury the ends of the netting in the ground and secure with steel pegs. We recommend using one every half metre.