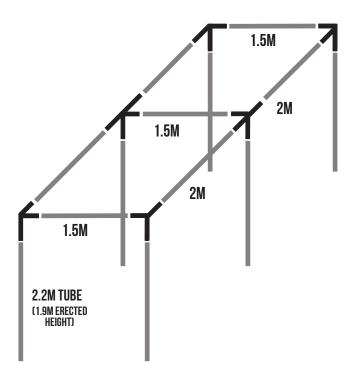

## CONTENTS

| 6 | ALUMINIUM TUBE 27MM X 2200MM |
|---|------------------------------|
| 4 | ALUMINIUM TUBE 27MM X 2000MM |
| 3 | ALUMINIUM TUBE 27MM X 1500MM |
| 4 | PREMIUM CAGE JOINER - CORNER |
| 2 | PREMIUM CAGE JOINER - TEE    |
| 2 | END BUNG                     |
| 1 | ALLEN KEY                    |

**STEP 1**: Push the 4 Corner joiners and 2 tee joiners onto 6 x uprights (2.2m) poles as per diagram - Lock downward grub with allen key provided.

**STEP 2**: Position and push the 2.2m uprights into the ground 300mm, ensuring that the poles are upright.

STEP 3: Slot the crossbars in section by section as per diagram - Lock all remaining grubs with the allen key provided to secure the frame. Insert End Bung into any open ends.

**STEP 4**: (If ordered with cover) Start with the upright where you require the entrance to be. Take the longest 2m width (side) netting to any upright and secure the netting with the cable ties (4 per upright) and 1 every half metre along the top. Take the net around the frame, ensuring that the netting is pulled taught between poles. Once back to the starting upright we recommend cable tying the top half of the netting to the upright and then using the green rectangular net clips provided to allow easy access to the cage.