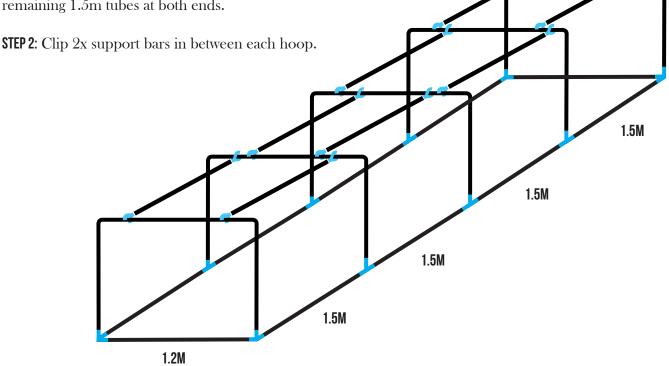

### ASSEMBLY PROCESS BASE

STEP 1: Take 8x 1.5m length bars, and 2x 1.2m width bars and lay them out into a rectangle.

STEP 2: Connect the 4 joiner corners on the corners, and 6 tees in the middle.

STEP 3: Place the hoops on top of the joiners and push in.

## ASSEMBLY PROCESS CLOCHE SUPPORT BAR

**STEP 1:** Insert 16x joiner upright tube clips to the remaining 1.5m tubes at both ends.

For a tight fit apply some pressure when fitting the clips and joiners into the aluminium. A mallet is usually required.