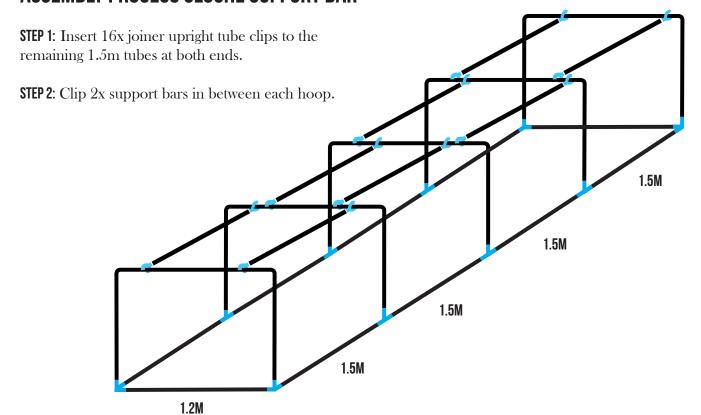

the tubes. Please ensure the joiners are fully submerged into the aluminium.

| 1  | COVER                 |
|----|-----------------------|
| 30 | BLACK HOOP CLIPS 19MM |
| 30 | U PINS                |

## **ASSEMBLY PROCESS BASE**

**STEP 1:** Take 8 of the 1.5m length bars, and 2 of the 1.2m width bars and lay them out into a rectangle.

**STEP 2:** Connect the 4 joiner corners on the corners, and 6 tees in the middle.

**STEP 3:** Place the hoops on top of the joiners and push

**STEP 3:** Use pipe clips provided to secure your netting to the tubing.

For a tight fit apply some pressure when fitting the clips and joiners into the aluminium. A mallet is usually required.

Please note: If due heavy forecast of snow please remove cover before hand.

## ASSEMBLY PROCESS CLOCHE SUPPORT BAR