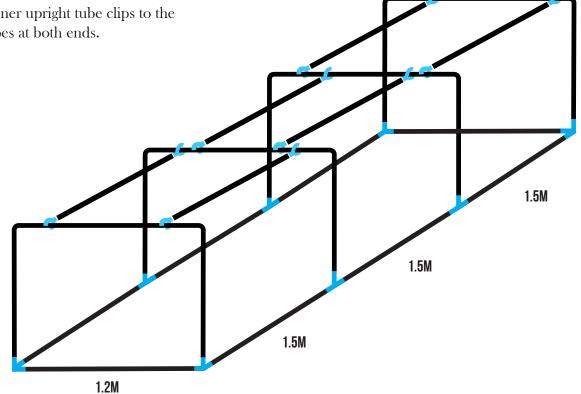

## ASSEMBLY PROCESS CLOCHE SUPPORT BAR

**STEP 1:** Insert 12x joiner upright tube clips to the remaining 1.5m tubes at both ends.

**PLEASE NOTE:** A mallet is usually required to tap the joiners into the tubes. Please ensure the joiners are fully submerged into the aluminium.

**STEP 2**: Clip 2x support bars in between each hoop.

For a tight fit apply some pressure when fitting the clips and joiners into the aluminium. A mallet is usually required.

Please note: If due heavy forecast of snow please remove cover before hand.