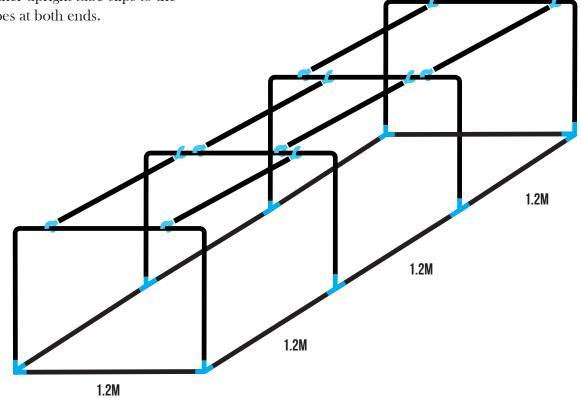

### **ASSEMBLY PROCESS BASE**

STEP 1: Take 8 of the 1.2m and lay them out into rectangle, see diagram for reference.

**STEP 2**: Connect the 4 joiner corners on the corners, and 4 tees in the middle.

**STEP 3**: Place the hoops on top of the joiners and push in.

## ASSEMBLY PROCESS CLOCHE SUPPORT BAR

**STEP 1:** Insert 12x joiner upright tube clips to the remaining 1.2m tubes at both ends.

**STEP 2**: Clip 2x support bars in between each hoop.

For a tight fit apply some pressure when fitting the clips and joiners into the aluminium. A mallet is usually required.