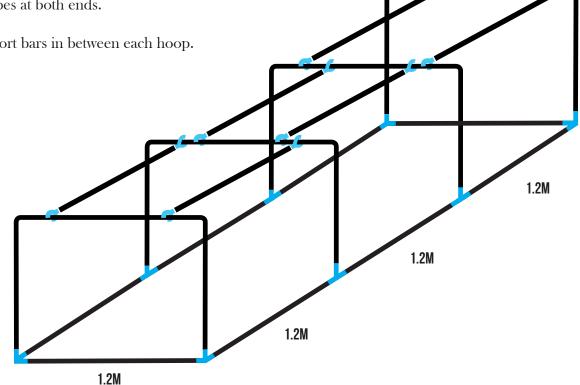

### **ASSEMBLY PROCESS BASE**

STEP 1: Take 8 of the 1.2m and lay them out into rectangle, see diagram for reference.

**STEP 2**: Connect the 4 joiner corners on the corners, and 4 tees in the middle.

STEP 3: Place the hoops on top of the joiners and push in.

## ASSEMBLY PROCESS CLOCHE SUPPORT BAR

**STEP 1:** Insert 12x joiner upright tube clips to the remaining 1.2m tubes at both ends.

**STEP 2**: Clip 2x support bars in between each hoop.

**STEP 3**: Use pipe clips provided to secure your netting to the tubing.