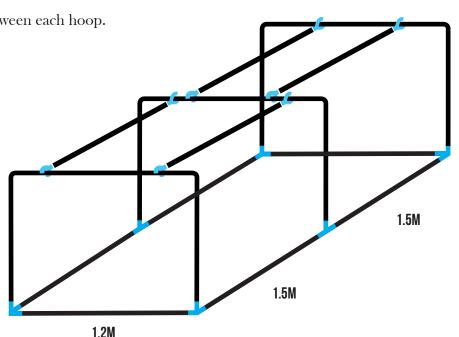

## PORTABLE SQUARE CAGE (W) 1.2M X (L) 3M

## **ASSEMBLY PROCESS BASE**

**STEP 1:** Take 4 of the 1.5m length bars and 2 x 1.2m width bars and lay them out into a rectangle.

**STEP 2:** Connect the 4 joiner corners on the corners, and 2 tees in the middle.

**STEP 3:** Place the hoops on top of the joiners and push

ASSEMBLY PROCESS CLOCHE SUPPORT BAR

## **STEP 1**: Insert 8x joiner upright tube clips to the remaining 1.5m tubes at both ends.

**STEP 2**: Clip 2x support bars in between each hoop.

For a tight fit apply some pressure when fitting the clips and joiners into the aluminium. A mallet is usually required.