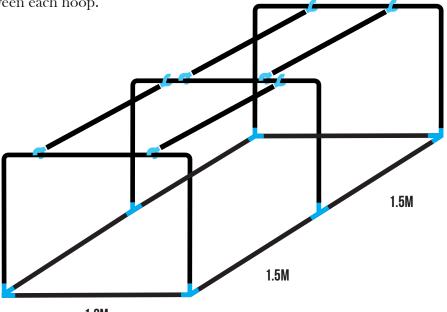

### ASSEMBLY PROCESS BASE

**STEP 1**: Take 4 of the 1.5m length bars and 2 x 1.2m width bars and lay them out into a rectangle.

**STEP 2**: Connect the 4 joiner corners on the corners, and 2 tees in the middle.

**STEP 3**: Place the hoops on top of the joiners and push in.

## ASSEMBLY PROCESS CLOCHE SUPPORT BAR

STEP 1: Insert 8x joiner upright tube clips to the remaining 1.5m tubes at both ends.

STEP 2: Clip 2x support bars in between each hoop.

**STEP 3:** Use pipe clips provided to secure your netting to the tubing.