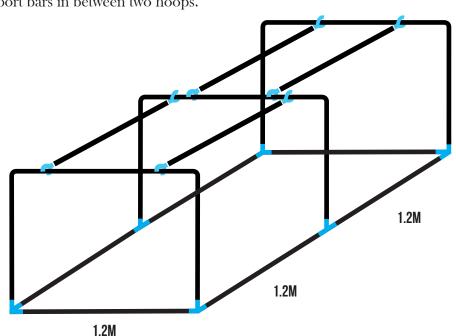

## ASSEMBLY PROCESS CLOCHE SUPPORT BAR

**STEP 1:** Insert 8x joiner upright tube clips to the remaining 1.2m tubes at both ends.

**STEP 2**: Clip 2 x support bars in between two hoops.