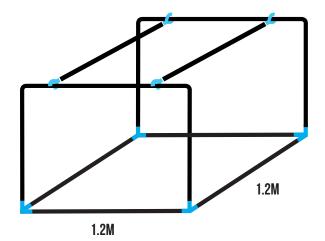

### **ASSEMBLY PROCESS BASE**

**STEP 1**: Take 4 of the 1.2m poles and lay them out in a square.

**STEP 2**: Connect the 4 joiners at all corners.

**STEP 3**: Place the hoops on top of the joiners and push in.

## ASSEMBLY PROCESS CLOCHE SUPPORT BAR

**STEP 1**: Insert 2x joiner upright tube clips to the remaining 1.2m tubes at both ends.

**STEP 2**: Clip 2x support bars in between two hoops.

For a tight fit apply some pressure when fitting the clips and joiners into the aluminium. A mallet is usually required.