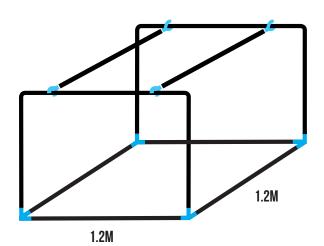

## **PORTABLE SQUARE CAGE** (W) 1.2M X (L) 1.2M

**PLEASE NOTE:** A mallet is usually required to tap the joiners into the tubes. Please ensure the joiners are fully submerged into the aluminium.

## **ASSEMBLY PROCESS BASE**

**STEP 1:** Take 4 of the 1.2m poles and lay them out in a square.

**STEP 2**: Connect the 4 joiners at all corners.

**STEP 3**: Place the hoops on top of the joiners and push in.

## **ASSEMBLY PROCESS CLOCHE SUPPORT BAR**

**STEP 1:** Insert 4x joiner upright tube clips to the remaining 1.2m tubes at both ends.

**STEP 2**: Clip 2 x support bars in between two hoops.