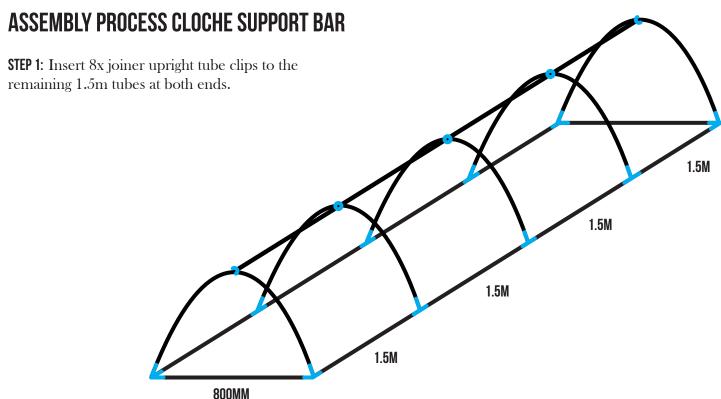

## **ASSEMBLY PROCESS BASE**

STEP 1: Take 8x 1.5m length bars, and 2x 800mm width bars and lay them out into a rectangle, refer to the diagram.

**STEP 2:** Connect the 4 joiner corners on the 4 corners, and 6 tees in the middle.