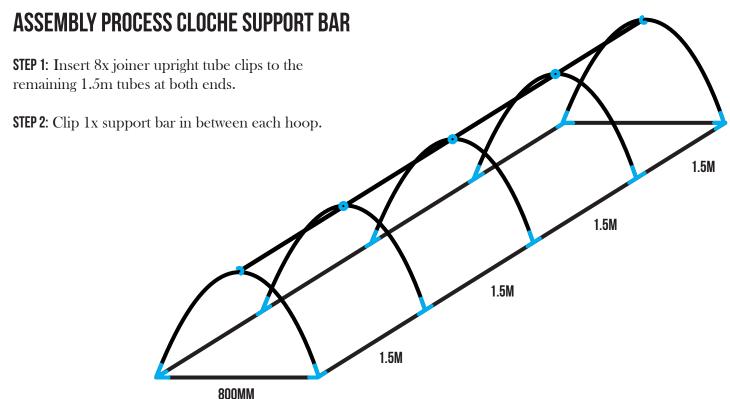

## PORTABLE HIGHTOP CAGE (W) 0.80M X (L) 6M

**PLEASE NOTE:** A mallet is usually required to tap the joiners into the tubes. Please ensure the joiners are fully submerged into the aluminium.