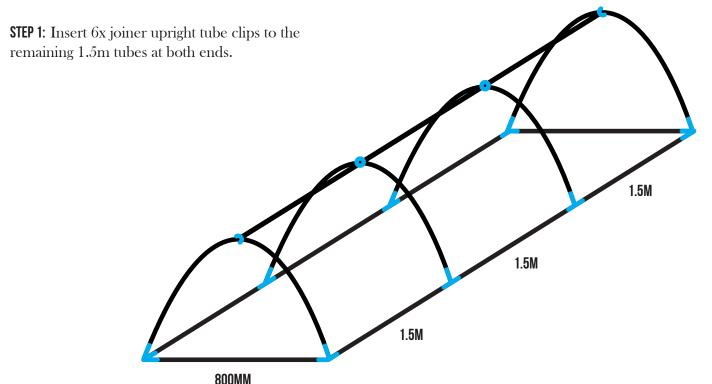

## **ASSEMBLY PROCESS BASE**

STEP 1: Take 6x 1.5m length bars, and 2x 800mm width bars and lay them out into rectangle, refer to diagram.

**STEP 2:** Connect the 4 joiner corners on the 4 corners, and 4 tees in the middle.