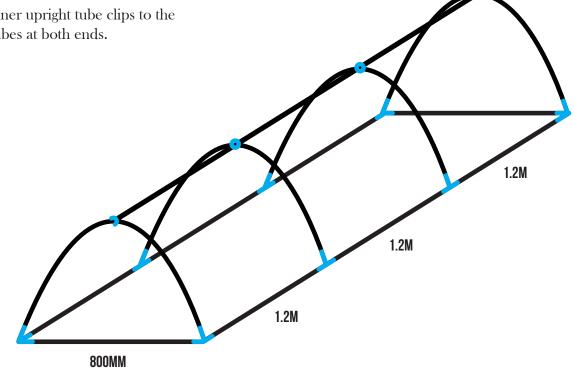

### ASSEMBLY PROCESS BASE

STEP 1: Take 8x 1.2m length bars, and 2x 800mm width bars and lay them out into rectangle, refer to diagram.

**STEP 2**: Connect the 4 joiner corners on the 4 corners, and 4 tees in the middle.

**STEP 3**: Place the hoops on top of the joiners and push in.

## ASSEMBLY PROCESS CLOCHE SUPPORT BAR

**STEP 1**: Insert 6x joiner upright tube clips to the remaining 1.2m tubes at both ends.

**STEP 2**: Clip 1x support bar in between each hoop.

For a tight fit apply some pressure when fitting the clips and joiners into the aluminium. A mallet is usually required.