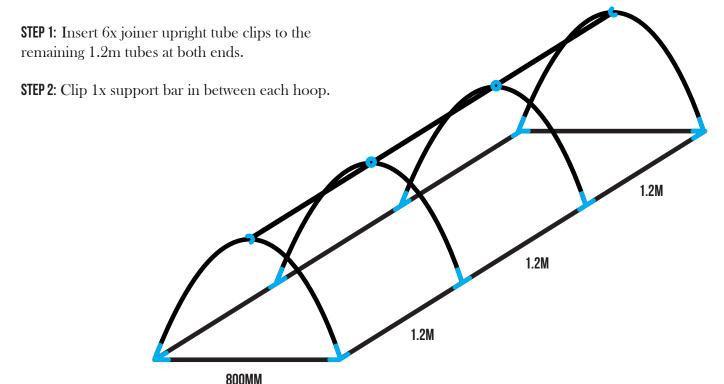

JOINER (CORNER)                    |
| 4 | LARGE JOINER (FLAT TEE)                  |

| 1  | COVER                 |
|----|-----------------------|
| 20 | BLACK HOOP CLIPS 19MM |
| 20 | U PINS                |

## **ASSEMBLY PROCESS BASE**

STEP 1: Take 8x 1.2m length bars, and 2x 800mm width bars and lay them out into a rectangle.

**STEP 2:** Connect the 4 joiner corners on the 4 corners, and 4 tees in the middle.

**STEP 3**: Place the hoops on top of the joiners and push

**STEP 3:** Use pipe clips provided to secure your netting to the tubing.

For a tight fit apply some pressure when fitting the clips and joiners into the aluminium. A mallet is usually required.

Please note: If due heavy forecast of snow please remove cover before hand.

## **ASSEMBLY PROCESS CLOCHE SUPPORT BAR**