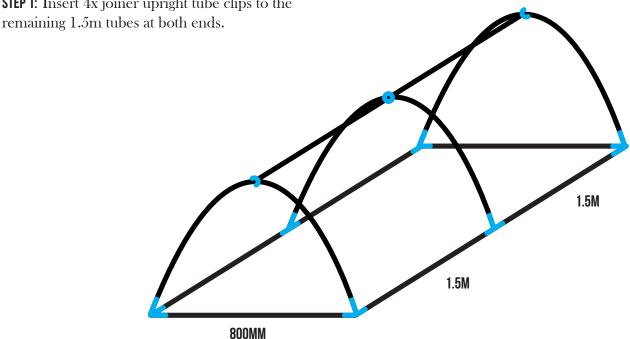

### ASSEMBLY PROCESS CLOCHE SUPPORT BAR

STEP 1: Insert 4x joiner upright tube clips to the

STEP 2: Clip 1x support bar in between each hoop.

For a tight fit apply some pressure when fitting the clips and joiners into the aluminium. A mallet is usually required.