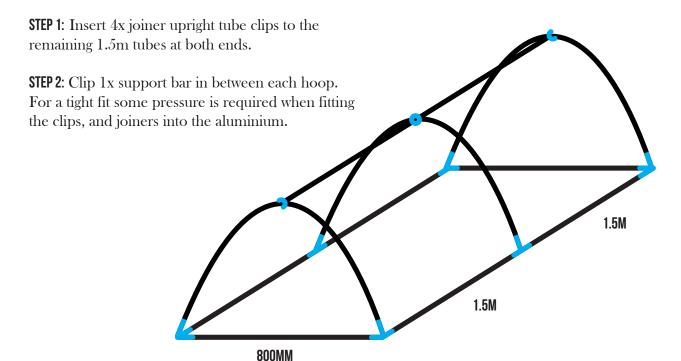

|
| 2 | LARGE JOINER (FLAT TEE)                  |

| 1  | COVER                 |
|----|-----------------------|
| 16 | BLACK HOOP CLIPS 19MM |
| 18 | U PINS                |

## **ASSEMBLY PROCESS BASE**

STEP 1: Take 4x 1.5m length bars and 2x 800mm width bars and lay them out into a rectangle. Refer to diagram below.

**STEP 2**: Connect the 4 joiner corners on the four corners, and 2 tees in the middle.

**STEP 3**: Place the hoops on top of the joiners and push

**STEP 3**: Use pipe clips provided to secure your netting to the tubing.

For a tight fit apply some pressure when fitting the clips and joiners into the aluminium. A mallet is usually required.

Please note: If due heavy forecast of snow please remove cover before hand.

## ASSEMBLY PROCESS CLOCHE SUPPORT BAR