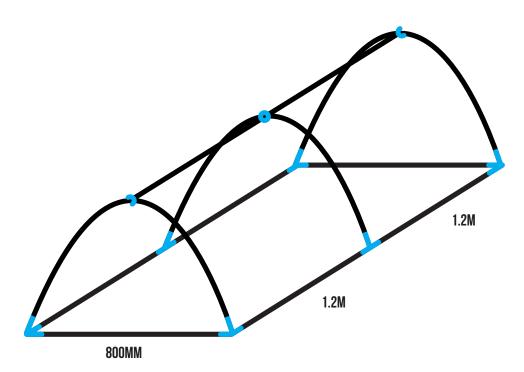

### ASSEMBLY PROCESS BASE

**STEP 1**: Take 4x 1.2m length bars, and 2x 800mm width bars and lay them out in a rectangle. Refer to diagram.

**STEP 2**: Connect the 4 joiner corners at the four corners and two tees in the middle.

**STEP 3**: Place the hoops on top of the joiners and push in.