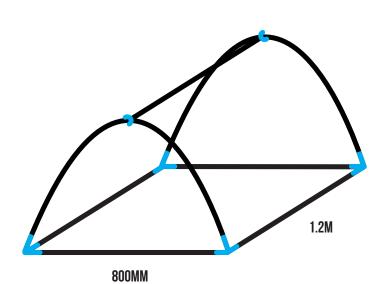

## **PORTABLE HIGHTOP CAGE** (W) 0.80M X (L) 1.2M

## **ASSEMBLY PROCESS BASE**

**STEP 1:** Take 2x 1.2m length bars, and 2x 800mm width bars and lay them out in a rectangle.

**STEP 2**: Connect the 4 joiners at all corners.

**STEP 3**: Place the hoops on top of the joiners and push in.

**STEP 2**: Clip 1x support bar in between the two hoops.

For a tight fit apply some pressure when fitting the clips and joiners into the aluminium. A mallet is usually required.

Please note: If due heavy forecast of snow please remove cover before hand.