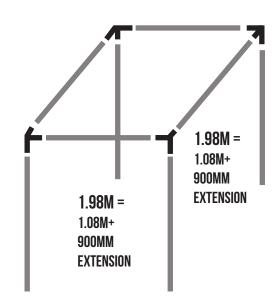

## **ASSEMBLY PROCESS**

**STEP 1:** The legs are made up of the larger tubes (16mm). Push a build a ball or joiner onto each one (refer to the cage diagram).

**STEP 2:** Connect the 1.08m + 900mm extension tube to create the 1.98m width bars.

**STEP 3:** Connect the 1.08m + 900mm extension tube to create the 1.98m length bars.

**STEP 4:** Push the legs (16mm uprights) into the ground to create your erected height (refer to the height table).