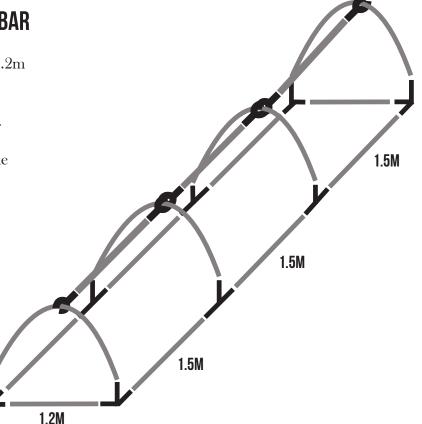

## ASSEMBLY PROCESS CLOCHE SUPPORT BAR

**STEP 1**: Insert 6x joiner upright tube clip into 3 x 1.2m poles. This creates the support bars.

**STEP 2**: Clip 1x support bar in between each hoop.

For a tight fit apply some pressure when fitting the clips and joiners into the aluminium. A mallet is usually required.