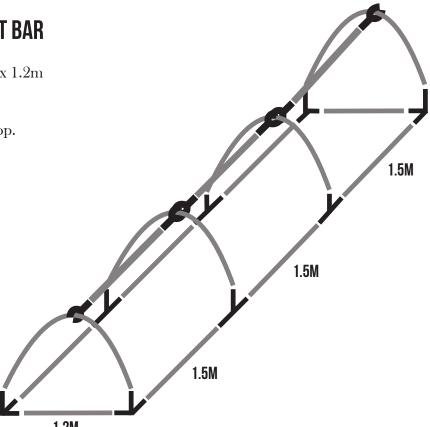

## ASSEMBLY PROCESS CLOCHE SUPPORT BAR

**STEP 1:** Insert 6 x joiner upright tube clip into 3 x 1.2m poles. This creates the support bars.

**STEP 2**: Clip 1x support bar in between each hoop.

**STEP 3:** Use pipe clips provided to secure your netting to the tubing.