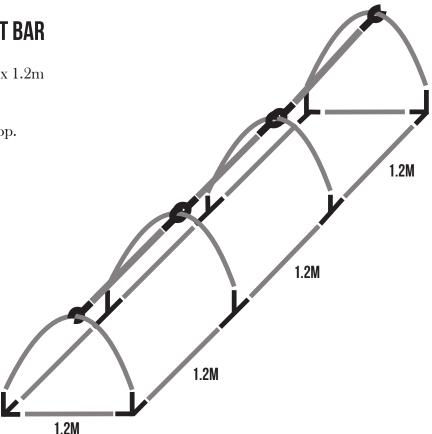

### ASSEMBLY PROCESS CLOCHE SUPPORT BAR

**STEP 1:** Insert 6 x joiner upright tube clip into 3 x 1.2m poles. This creates the support bars.

**STEP 2**: Clip 1x support bar in between each hoop.

**STEP 3:** Use pipe clips provided to secure your netting to the tubing.