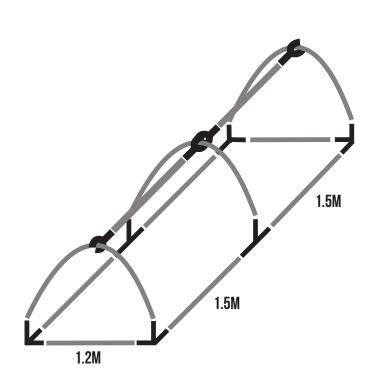

## PORTABLE DOMED CAGE (W) 1.2M X (L) 3M

## **CONTENTS**

| 3 | ALUMINIUM HOOP                           |
|---|------------------------------------------|
| 6 | ALUMINIUM TUBE 19MM X 1.5M               |
| 2 | ALUMINIUM TUBE 19MM X 1.2M               |
| 4 | LARGE JOINER 19MM DOOR UPRIGHT TUBE CLIP |
| 4 | LARGE JOINER (CORNER)                    |
| 2 | LARGE JOINER (FLAT TEE)                  |

## **ASSEMBLY PROCESS BASE**

**STEP 1:** Take 4 of the 1.5m poles and 2 x 1.2m and lay them out into two rectangles.

**STEP 2**: Connect the 6 joiners (4 corners and 2 tees).

**STEP 3**: Place the hoops on top of the joiners and push in.

## **ASSEMBLY PROCESS CLOCHE SUPPORT BAR**

**STEP 1:** Insert 2x joiner upright tube clip to 2 x 1.5m poles, this creates the support bars.

**STEP 2**: Clip 1x support bar in between each hoop.

For a tight fit apply some pressure when fitting the clips and joiners into the aluminium. A mallet is usually required.