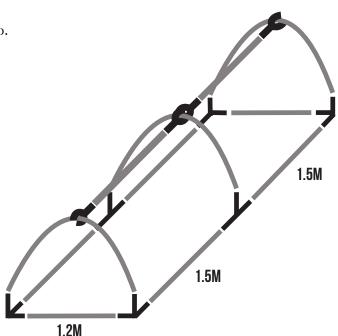

## PORTABLE DOMED CAGE (W) 1.2M X (L) 3M

**PLEASE NOTE:** A mallet is usually required to tap the joiners into the tubes. Please ensure the joiners are fully submerged into the aluminium.

## CONTENTS

|   | 3 | ALUMINIUM HOOP                           |
|---|---|------------------------------------------|
|   | 6 | ALUMINIUM TUBE 19MM X 1.5M               |
| 1 | 2 | ALUMINIUM TUBE 19MM X 1.2M               |
| 4 | 4 | LARGE JOINER 19MM DOOR UPRIGHT TUBE CLIP |
| 4 | 4 | LARGE JOINER (CORNER)                    |
|   | 2 | LARGE JOINER (FLAT TEE)                  |

| 1  | COVER                 |
|----|-----------------------|
| 16 | BLACK HOOP CLIPS 19MM |
| 18 | U PINS                |

## **ASSEMBLY PROCESS BASE**

**STEP 1:** Take 4 of the 1.5m poles and 2 x 1.2m and lay them out into two rectangles.

**STEP 2**: Connect the 6 joiners (4 corners and 2 tees).

**STEP 3:** Place the hoops on top of the joiners and push

## **ASSEMBLY PROCESS CLOCHE SUPPORT BAR**

**STEP 1:** Insert 2x joiner upright tube clip to 2 x 1.5m poles, this creates the support bars.

**STEP 2**: Clip 1x support bar in between each hoop.