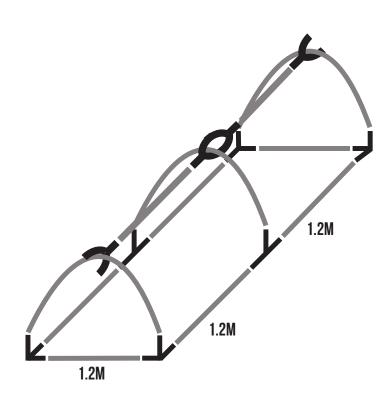

## **ASSEMBLY PROCESS BASE**

**STEP 1:** Take 6 of the 1.2m poles and lay them out in a rectangle.

**STEP 2**: Connect the 4 joiners at all corners and 2 tees in the middle.

**STEP 3**: Place the hoops on top of the joiners and push in.

## ASSEMBLY PROCESS CLOCHE SUPPORT BAR

STEP 1: Insert 2 x joiner upright tube clip to 2x 19mm x 1.2m poles.

**STEP 2**: Clip 1x support bar in between each hoop.

For a tight fit apply some pressure when fitting the clips and joiners into the aluminium. A mallet is usually required.