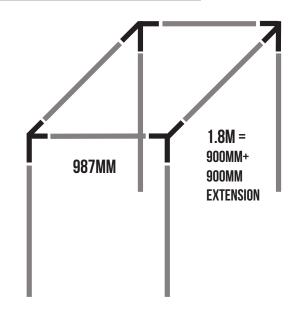

## STANDARD CAGE (W) 987MM X (L) 1.8M

PLEASE NOTE: A mallet is usually required to tap the joiners into the tubes. Please ensure the joiners are fully submerged into the aluminium.

## CONTENTS

| _ |   | 13MM X 987MM ALUMINIUM TUBE           |
|---|---|---------------------------------------|
|   |   | 13MM X 900MM ALUMINIUM TUBE           |
|   | 2 | 13MM X 900MM ALUMINIUM EXTENSION TUBE |
|   | 4 | 16MM UPRIGHTS                         |
|   | 4 | JOINER CORNER (OR 4 BUILD A BALLS)    |

## **ASSEMBLY PROCESS**

**STEP 1:** The legs are made up of the larger tubes (16mm). Push a build a ball or joiner onto each one (refer to the cage diagram).

**STEP 2:** Use the 987mm poles for the width bars.

**STEP 3:** Connect the 900mm + 900mm extension tube to create the 1.8m length bars.

**STEP 4:** Push the legs (16mm uprights) into the ground to create your erected height (refer to the height table).